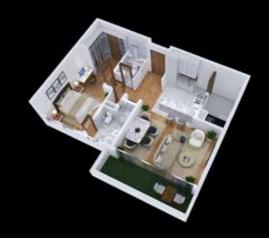

# OUR 1, 2 & 3 BEDROOM APARTMENTS PERFECTLY LAID OUT

# 1 BEDROOM

936 SQ. FT 87 Sq Meters 1 CAR PARKING SPACE