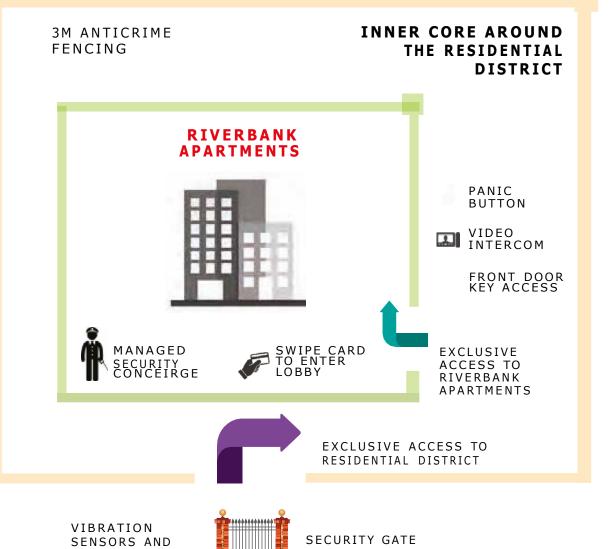

#### **SECURITY** AMENITIES

Access controlled entry to the apartment blocks

CCTV camera

# TOP GRADE **SECURITY**

From your point of entry to Two Rivers, to the concierge desk of your Riverbank apartment, security is of the highest global standard.

### LIMURU ROAD GATE

INTELLIGENT THREAT DETECTION

CRASH RATED

BOLLARDS

LICENCE PLATE RECOGNITION

MANNED SECURITY

CONCIERGE

PERIMETER INTRUSION THREAT DETECTION WITH INTELLIGENT TRACKING ANALYTICS

OUTER CORE AROUND THE TWORIVERS MIXED **DEVELOPMENT** 

CCTV COVERAGE

SECURITY GATE WITH SWIPE CARD