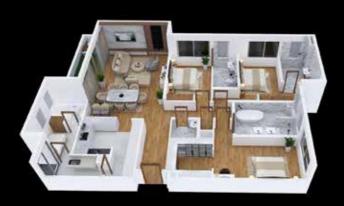

# OUR 1, 2 & 3 BEDROOM APARTMENTS PERFECTLY LAID OUT

# 1 BEDROOM

936 SQ. FT 87 Sq Meters 1 CAR PARKING SPACE

# 2 BEDROOM

1400 SQ. FT 130 Sq Meters 1 CAR PARKING SPACE

### 3 BEDROOM

1991 SQ. FT 185 Sq Meters 2 CAR PARKING SPACES + ENSUITE HOME OFFICE