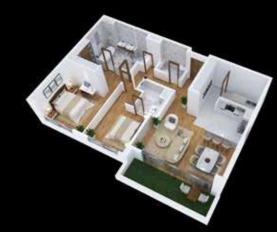

# OUR 1, 2 & 3 BEDROOM APARTMENTS PERFECTLY LAID OUT

### 3 BEDROOM

1991 SQ. FT 185 Sq Meters 2 CAR PARKING SPACES + ENSUITE HOME OFFICE