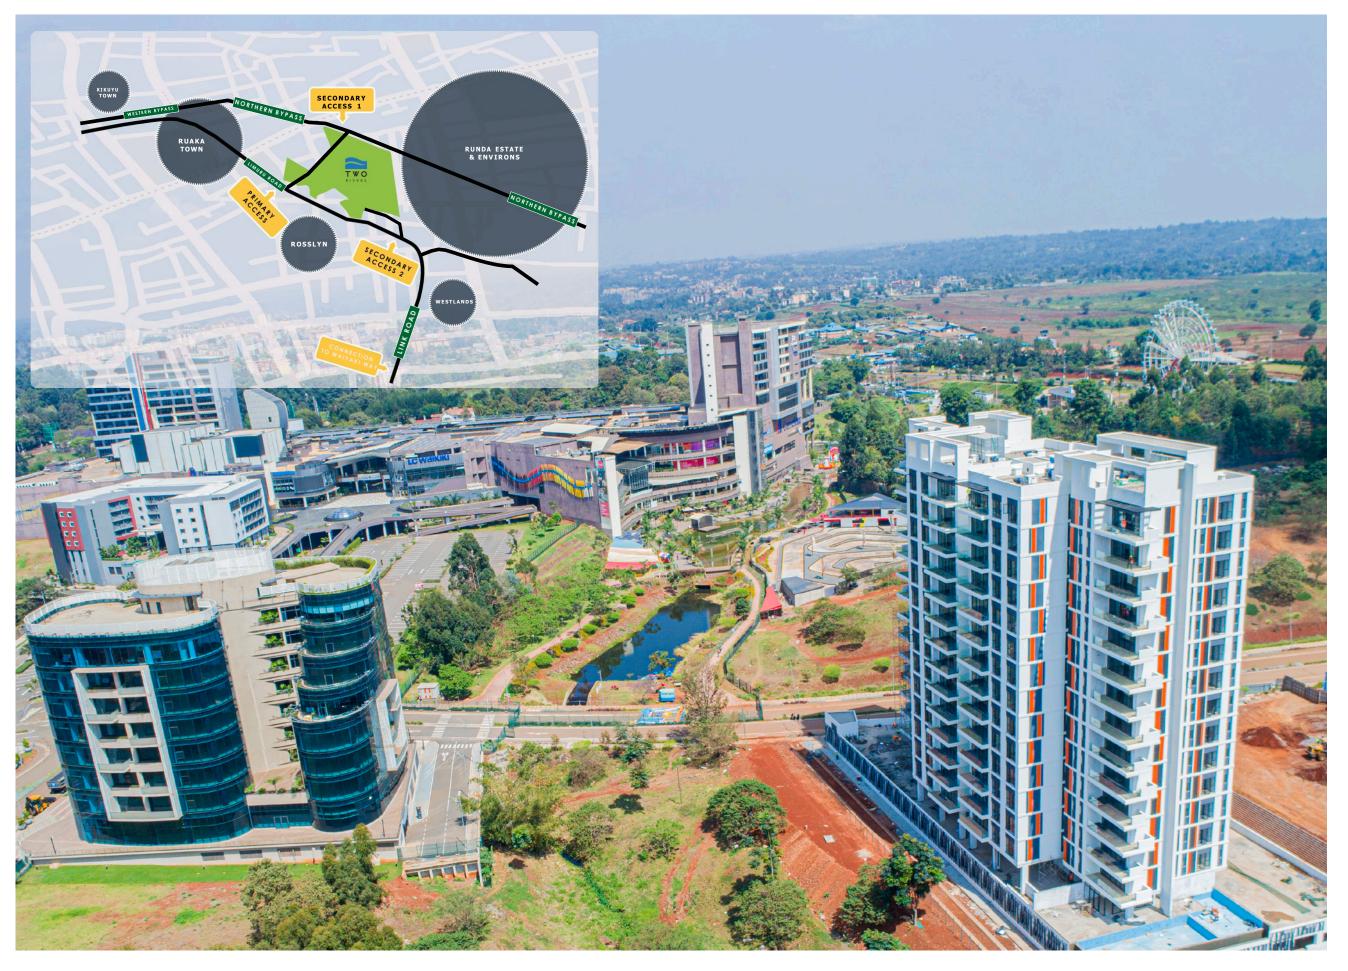

# PICTURESQUE LOCATION

With easy access from Limuru Road and the Northern Bypass, you have easy connections to key urban nodes, including Nairobi CBD, Westlands and the Airport.

The Riverbank is located in Kenya's most exclusive communities close to various foreign embassies and the UN Headquarters.

minutes
TO THE UNITED

NATIONS COMPLEX

14
minutes
TO PARKLANDS

20 minutes

• TO WESTLANDS
• TO NAIROBI CBD

30

minutes
TO JOMO KENYATTA
INTERNATIONAL AIRPORT

Connectivity to the development has been enhanced by the dualling megastructures of the:

- Northern by pass connecting to the Western Bypass
- Limuru Road
- Completed Red Hill Link road connecting to Waiyaki Way.