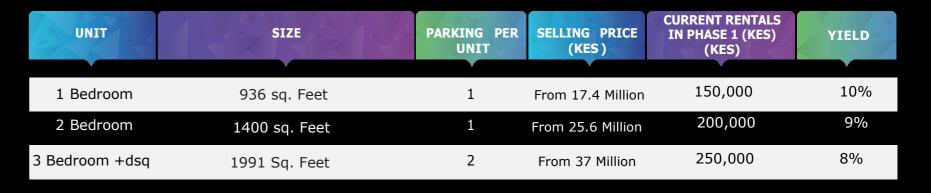

# 1 BEDROOM

936 SQ. FT 87 Sq Meters 1 CAR PARKING SPACE

# 2 BEDROOM

1400 SQ. FT 130 Sq Meters 1 CAR PARKING SPACE

### 3 BEDROOM

1991 SQ. FT 185 Sq Meters 2 CAR PARKING SPACES + ENSUITE HOME OFFICE

#### RENTAL RETURNS

Rental Yield being realized in Phase 1 is an average of 9% with a capital appreciation average of 3-5% per annum