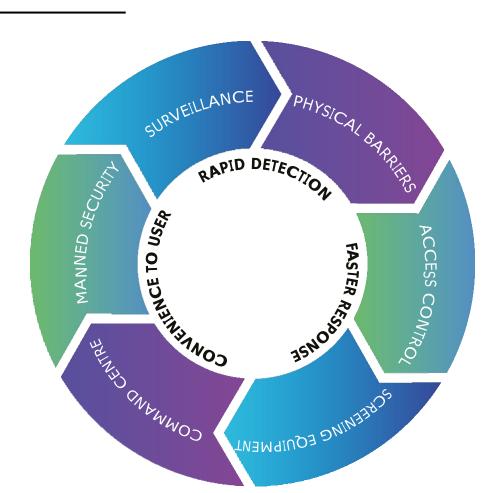

# TOP GRADE **SECURITY**

From your point of entry to Two Rivers, to the concierge desk of your Riverbank apartment, security is of the highest global standard.

### LIMURU ROAD GATE

INTELLIGENT THREAT DETECTION

CRASH RATED

BOLLARDS

LICENCE PLATE RECOGNITION

MANNED SECURITY

CONCIERGE

PERIMETER INTRUSION THREAT DETECTION WITH INTELLIGENT TRACKING ANALYTICS

OUTER CORE AROUND THE TWORIVERS MIXED **DEVELOPMENT** 

CCTV COVERAGE

SECURITY GATE WITH SWIPE CARD

### NORTHERN **BYPASS GATE**

INTELLIGENT THREAT DETECTION

CRASH RATED BOLLARDS

LICENCE PLATE RECOGNITION

MANNED SECURITY CONCIERGE

TWO RIVERS DEVELOPMENT, NAIROBI, KENYA

VIPINGO DEVELOPMENT, KILIFI, KENYA

PEARL MARINA ESTATES, ENTEBBE, UGANDA